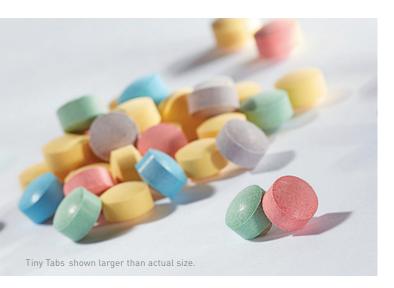

## Finicky patients?

Measuring just 6.25mm in diameter, Tiny Tabs® are smaller than a Tic-Tac® and perfect for difficult-to-administer or bitter-tasting preparations.